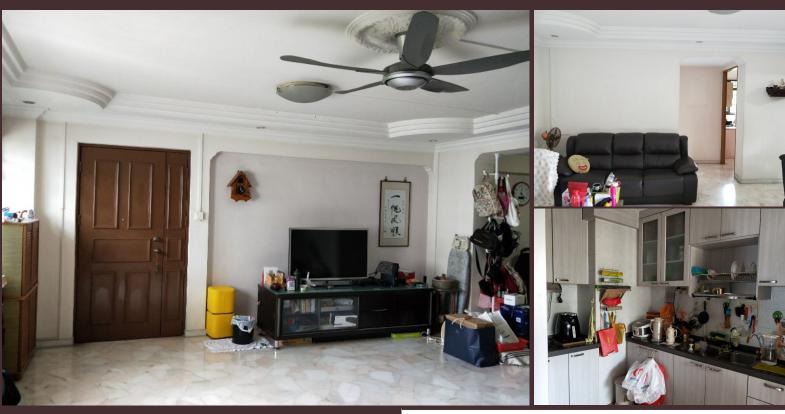

### **RESIDENTIAL HDB - 4 ROOM HDB FLAT**

894C, WOODLANDS DRIVE 50, ADMIRALTY, **WOODLANDS, SINGAPORE 732894** 

**LISTING ID:** SGLA67818055 **OCCUPANCY:** OWNER OCCUPIED

**AVAILABILITY:** N/A

■ SIZE BUILT-UP: 1,297SQFT (120SQM)

#### **HDB 4 ROOM FLAT WOODLANDS DRIVE 50**

#### INTERIOR AND FEATURES

Air-Conditioning

#### **FACILITIES**

Television

VISIT THIS PROPERTY AT: https://www.propertypages.com.sg/property/sgla67818055

R018458Z